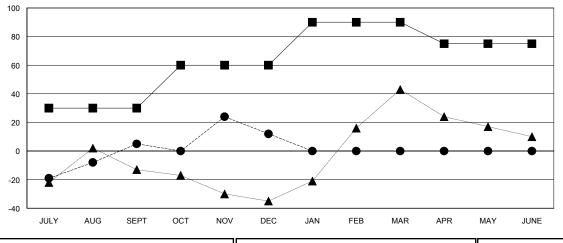

## GOALS AND ACTUAL MEMBERS CUMULATIVE

| - CURRENT YEAR GOALS FOR NEW |  |
|------------------------------|--|
| MEMBERS                      |  |

- CURRENT YEAR ACTUAL MEMBERS

- ▲ - LAST YEAR ACTUAL MEMBERS