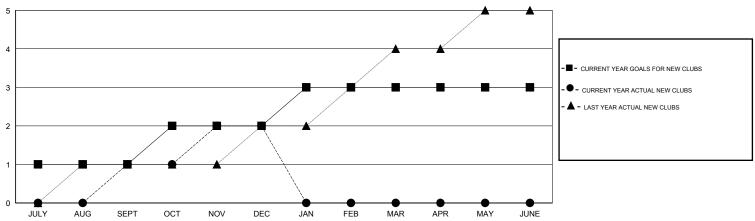

|                                     |                    |                  |  |  |
| QUARTER               | NEW MEMBER<br>GOAL | CHARTER AND<br>NEW MEMBERS<br>ADDED | DROPPED<br>MEMBERS | NET<br>GAIN/LOSS |  |  |
| JULY/AUG/SEPT         | 30                 | 77                                  | 72                 | 5                |  |  |
| OCT/NOV/DEC           | 30                 | 80                                  | 73                 | 7                |  |  |
| JAN/FEB/MAR           | 30                 | 0                                   | 0                  | 0                |  |  |
| APR/MAY/JUNE          | -15                | 0                                   | 0                  | 0                |  |  |

## GOALS AND ACTUAL NEW CLUBS CUMULATIVE



## GOALS AND ACTUAL MEMBERS CUMULATIVE



| - CURRENT YEAR GOALS FOR NEW |  |
|------------------------------|--|
| MEMBERS                      |  |

- CURRENT YEAR ACTUAL MEMBERS

- ▲ - LAST YEAR ACTUAL MEMBERS

| DROPPED CLUBS: 0 |     |
|------------------|-----|
| DROPPED MEMBERS  |     |
| DECEASED         | 11  |
| CLUB CANCELLED   | 0   |
| OTHER            | 134 |
| TOTAL            | 145 |

| 36 CLUBS OF 58 ADDED 1 OR MORE<br>NEW MEMBERS | GENDER DISTE  MALE  FEMALE | 1,145 (68.44%)<br>528 (31.56%) |            |
|-----------------------------------------------|----------------------------|--------------------------------|------------|
| CLICK HERE FOR HEALTH ASSESSMENT DATA         | FAMILY UNIT MEMBER         |                                | 227<br>113 |

NON-HEAD OF HOUSEH